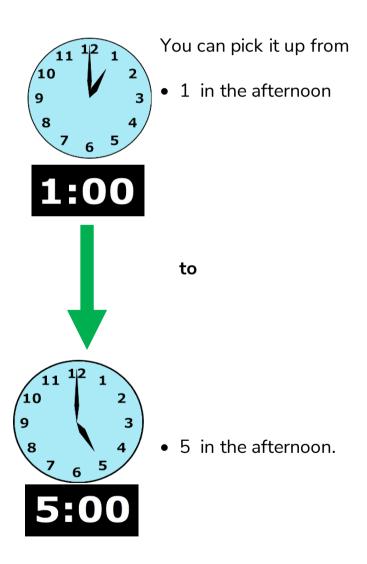

You want to pick up your art on

Monday 11 December

Or

|     |     | De  | cem | ber |     |     |
|-----|-----|-----|-----|-----|-----|-----|
| Sun | Mon | Tue | Wed | Thu | Fri | Sat |
|     |     |     |     |     | 1   | 2   |
| 3   | 4   | 5   |     | 7   | 8   | 9   |
| 10  | 11  | 12  | 13  | 14  | 15  | 16  |
| 17  | 18  | 19  |     | 21  | 22  | 23  |
| 24  | 25  | 26  | 27  | 28  | 29  | 30  |
| 31  |     |     |     |     |     |     |

You want to pick up your art on

Wednesday 13 December.