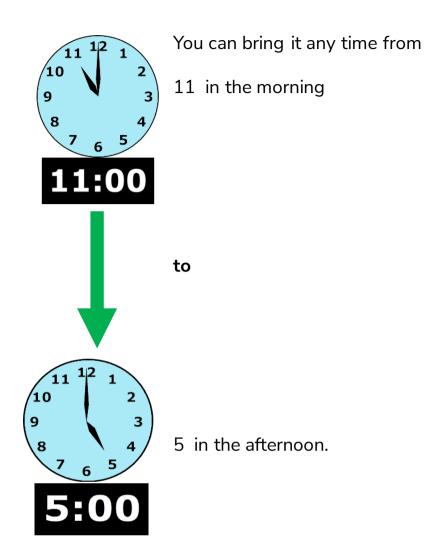

Merri bek Art Show 2023.

Your art is in our show.

We send you an email.

Your art will be in the show.

Bring your art to the gallery.