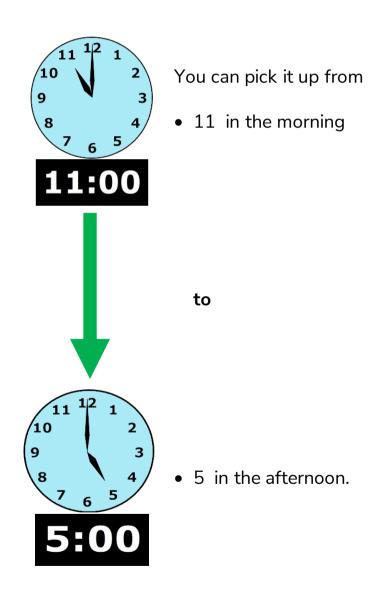

There are 2 days to do this. It can be on

• Monday 11 December

Or

• Wednesday 13 December.

|     | December |     |     |     |     |     |  |  |  |
|-----|----------|-----|-----|-----|-----|-----|--|--|--|
| Sun | Mon      | Tue | Wed | Thu | Fri | Sat |  |  |  |
|     |          |     |     |     | 1   | 2   |  |  |  |
| 3   | _        | 5   | 6   | 7   | 8   | 9   |  |  |  |
| 10  | 11       | 12  | 13  | 14  | 15  | 16  |  |  |  |
| 17  | 40       | 19  | 20  | 21  | 22  | 23  |  |  |  |
| 24  | 25       | 26  | 27  | 28  | 29  | 30  |  |  |  |
| 31  |          |     |     |     |     |     |  |  |  |