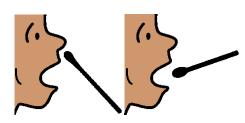

Like when you take your child to kinder.

Keep away from other people.

Stand 3 big steps away from them.

Cover your mouth when you cough.

Cough into your elbow like in this picture.

Use a tissue when you sneeze.