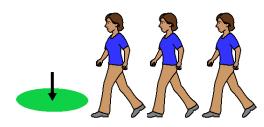

Like when you take your child to kinder.

Keep away from other people.

Stand 3 big steps away from them.

Cover your mouth when you cough.

Cough into your elbow like in this picture.

Use a tissue when you sneeze.