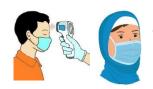

Teachers will take your childs temperature.

Every person over 12 must wear a face mask.

Any one who does **not** feel well **must** stay home.

# Talk to your child about how to be safe

Before you go to

- child care
- kinder
- school.

Wash your hands.

Use hand cleaner at the centre.

Every person over 12 must wear a face mask.

It is every time you leave home.