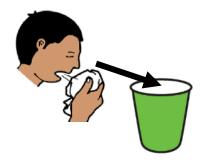

Like when you take your child to kinder.

Keep away from other people.

Stand 3 big steps away from them.

Cover your mouth when you cough.

Cough into your elbow like in this picture.

Use a tissue when you sneeze.

Put the tissue in the bin straight away.