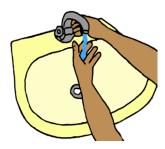

# Talk to your child about how to be safe

Before you go to

- child care
- kinder
- school.

Wash your hands.

Use hand cleaner at the centre.

Every person over 12 must wear a face mask.

It is every time you leave home.

## And

Wash your hands.