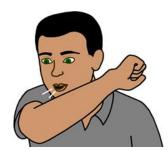

Like when you take your child to kinder.

Keep away from other people.

Stand 3 big steps away from them.

Cover your mouth when you cough.

Cough into your elbow like in this picture.

Use a tissue when you sneeze.