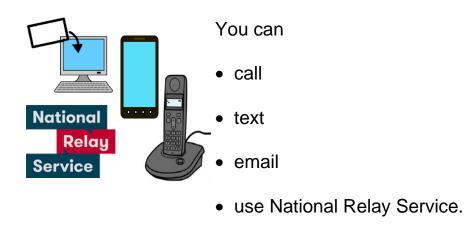

WWDA staff can

- tell you more about the grant
- help you choose what to learn. Like

how to start your own community group.

You can get the LEAD grant for only

some courses.

You can ask about the course you want to do.

You can get help to ask for the grant.

Like you call us.

You tell us your answers.

We write your answers on the form.

We can **not** tell you what to write.

|     |     | М   | ay 20 | 21  |     |     |
|-----|-----|-----|-------|-----|-----|-----|
| Sun | Mon | Tue | Wed   | Thu | Fri | Sat |
|     |     |     |       |     |     | 1   |
| 2   | 3   | 4   | 5     | 6   | 7   | 8   |
| 9   | 10  | 11  | 12    | 13  | 14  | 15  |
| 16  | 17  | 18  | 19    | 20  | 21  | 22  |
| 23  | 24  | 25  | 26    | 27  | 28  | 29  |
| 30  | 31  |     |       |     |     |     |