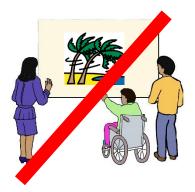

The information was hard to understand.

Some people need

Or

- papers that are easy to read
- information in braille.

• the meeting place only has stairs.

It is hard to get a wheel chair in.

9

Some people with disabilities do **not** get to a safe place. Other people forget to help us.